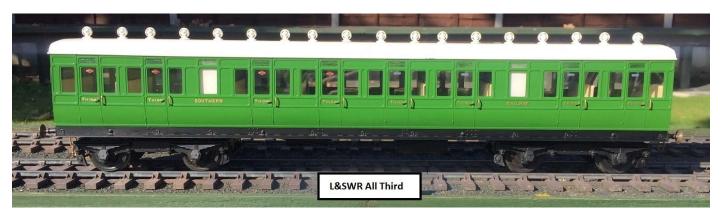

We are taking reservations by waiting list. Production of these coaches will be on-going and orders will be fulfilled according to the waiting list. Anticipated EU RRP €995,00. In addition a range of L&SWR coaches will be produced to accompany the newly released Accucraft Adams Radial Tank, these will be available in L&SWR salmon & brown livery and Southern Railway and Southern Region green, anticipated EU RRP € 750,00 each (discount for a set of four). Exclusively available on the European continent from Exclusive Models.

L&SWR All Third L&SWR First/Third Composite L&SWR Brake Third