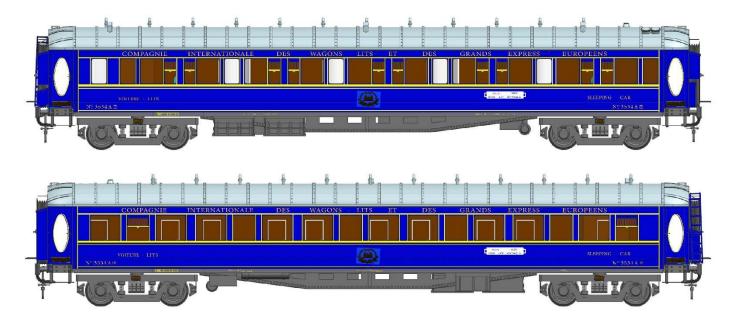

## **NEW FOR 2019 – J&M COACHES 1:32 SCALE**

J an M Models is proud to announce a new production run of high-quality brass coaches under the J&M Models brand. We are initially introducing a limited batch of CIWL LX Sleeper cars with four different car numbers as used in the famous 'Blue Train'. Coming next year we will introduce accompanying types of Train Bleu cars. These beautiful coaches feature improved materials, less weight, and more detail than their previous iterations.

JM101A-X CIWL Sleeper Car 'Train Bleu', 1 car, (#3531, #3532, #3533, #3534)

To follow, details to be confirmed:

CIWL Sleeper Car – Teak bodied, teak or blue CIWL Restaurant Car, 'Train Bleu' CIWL Baggage Car, 'Train Bleu'